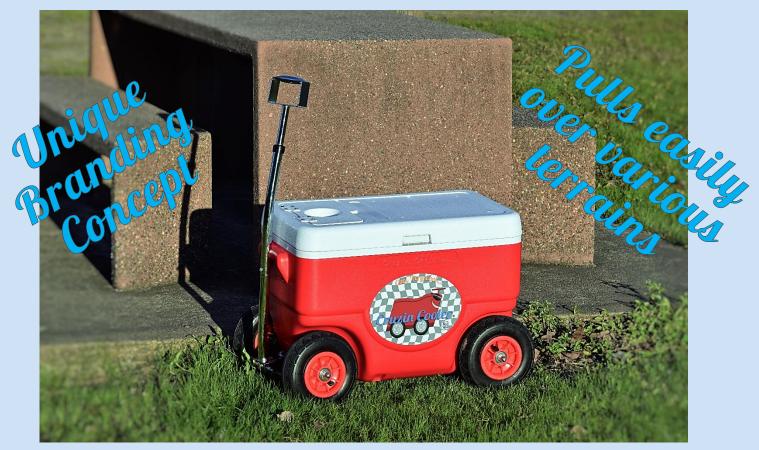

# Cruzin Cooler<sub>®</sub> Coolagon<sub>®</sub>

Breebt, Inc.
ASI# 41678, PPAI# 620304
Be Cool... Be Mobile...

- Overall size 28"L x 18"W x 26"H
- Large branding area 10"x7.5
- Great brand promotion product for:
  - Food and drink companies
  - Family related products
  - Industrial product manufacturers
  - Financial service companies

#### Extendable and Detachable Handle

Allow for towing behind the Cruzin Cooler®

### 4 Pneumatic Tires with Sealed Ball Bearings

Makes for easy pulling over gravel, dirt and grass

**Steel Tie-Rods** 

Breebb, Inc. warranties their products to be free of manufacturing defects for a period of 120 days from the date of original purchase. This warranty does not cover wear and tear, tires, tubes, brakes or cables, overloading, physical damages or failure from misuse. This limited warranty is issued to the original purchaser only. If there is a defect in the workmanship or materials during the warranty period, we will repair, replace or refund the product, at our option. This warranty is voided if the product is used in any manner other than for what it was designed for, modified in any way, overloaded, leased or rented, used for racing or for off road purposes, unreasonably used, improperly assembled, or damaged by accident, negligence, or misuse. The manufacturer is not liable in incidental or consequential damages or losses due to directly or indirectly from the use of this product. THIS LIMITED WARRANTY EXCLUDES shipping costs, compensation for inconvenience or loss of use, any consequential or incidental damages.