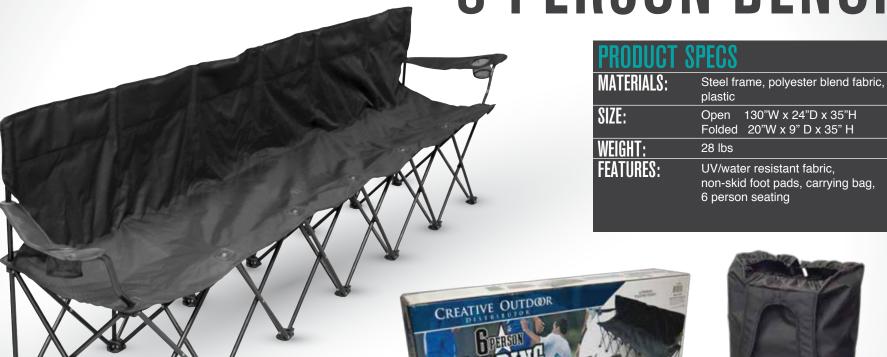

# CREATIVE OUTDOR DISTRIBUTOR



## UNIQUE CREATIVEOUTDOORDISTRIBUTOR.com or call 949-381-7367

CREATIVE



KINGPIN



**MATERIALS:** Steel frame, polyester fabric,

plastic, mesh

SIZE: 61"W x 38"D x 66"H

WEIGHT: 24 lbs

**FEATURES:** Folding metal frame, removable

cooler, 6 cup holders, support brace, max capacity 400 lbs,

carrying bag



**CARRY BAG** 

**BLACK** 

### E \* CREATIVE \* FUN

www.CREATIVEOUTDOORDISTRIBUTOR.com at call 949-381-7367







# 6-PERSON BENCH





## UNIQUE CREATIVEOUTDOORDISTRIBUTOR.com or call 949-381-7367





#### REATIVE



# ine Chair

**MATERIALS:** 600X300D polyester with pvc coating

SIZE: 19.7" WX29.13" DX19.7" H

WEIGHT: 9.37 lbs

**FEATURES:** Folds compactly for easy storage and transport. Large size and

comfortable. Wine glass holder.











### REATIVE



# ine Chair

600X300D polyester with pvc coating

SIZE: 19.7" WX29.13" DX19.7" H

WEIGHT: 9.37 lbs

**FEATURES:** Folds compactly for easy storage and transport. Large size and

comfortable. Wine glass holder.



STEMMED GLASS HOLDER

## UNIQUE CREATIVEOUTDOORDISTRIBUTOR.com or call 949-381-7367