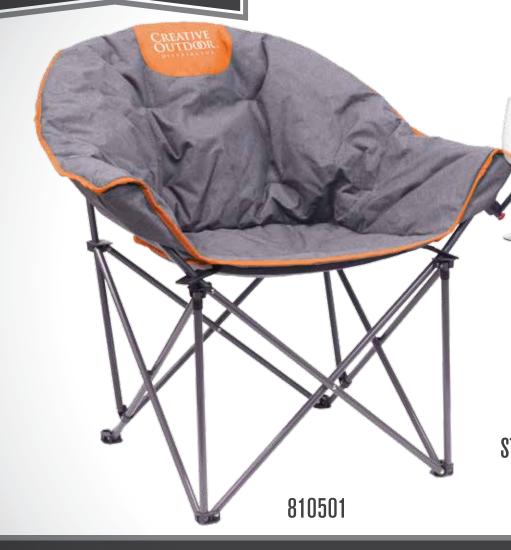

# ine Chair

**MATERIALS:** 600X300D polyester with pvc coating

SIZE: 19.7" WX29.13" DX19.7" H

WEIGHT: 9.37 lbs

**FEATURES:** Folds compactly for easy storage and transport. Large size and

comfortable. Wine glass holder.