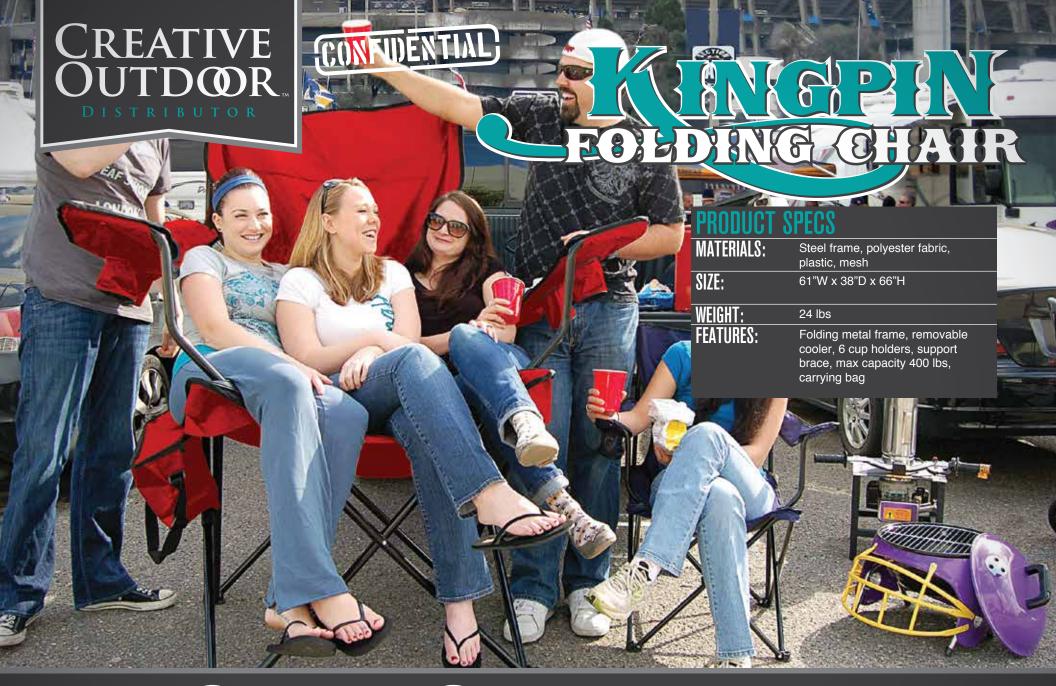

## UNIQUE CREATIVEOUTDOORDISTRIBUTOR.com or call 949-381-7367

CREATIVE

KINGPIN

**MATERIALS:** Steel frame, polyester fabric,

plastic, mesh

SIZE: 61"W x 38"D x 66"H

WEIGHT: 24 lbs

**FEATURES:** Folding metal frame, removable

cooler, 6 cup holders, support brace, max capacity 400 lbs,

carrying bag

**CARRY BAG** 

**BLACK** 