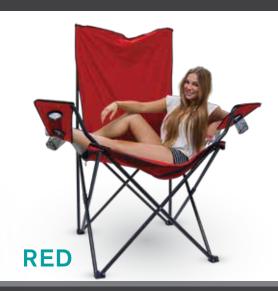

## UNIQUE CREATIVEOUTDOORDISTRIBUTOR.com or call 949-381-7367

CREATIVE

KINGPIN

**MATERIALS:** Steel frame, polyester fabric,

plastic, mesh

SIZE: 61"W x 38"D x 66"H

WEIGHT: 24 lbs

**FEATURES:** Folding metal frame, removable

cooler, 6 cup holders, support brace, max capacity 400 lbs,

carrying bag

**CARRY BAG** 

**BLACK** 