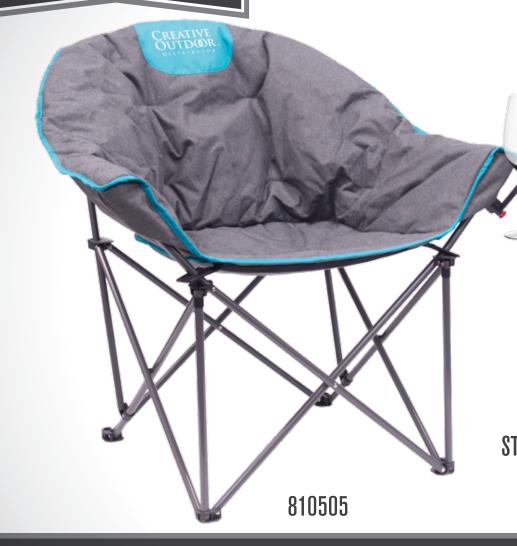

# ine Chair

600X300D polyester with pvc coating

SIZE: 19.7" WX29.13" DX19.7" H

WEIGHT: 9.37 lbs

**FEATURES:** Folds compactly for easy storage and transport. Large size and

comfortable. Wine glass holder.

STEMMED GLASS HOLDER